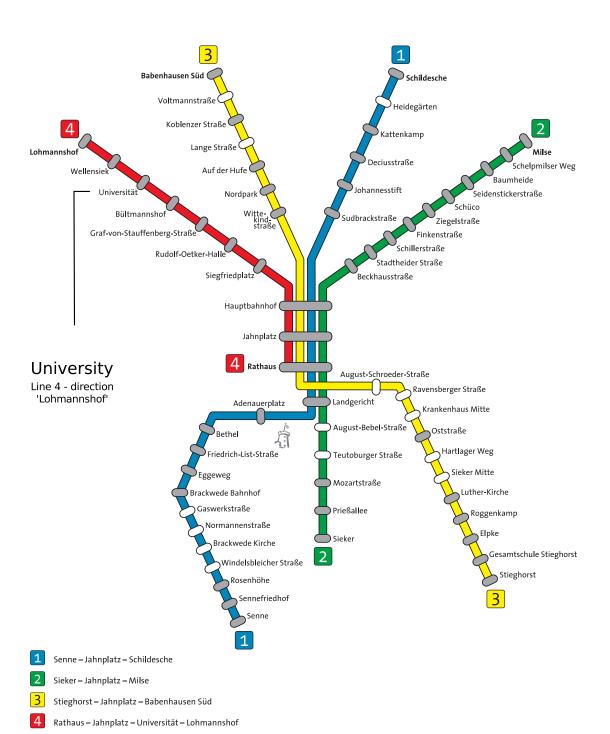

## How to get to the University Bielefeld?

The best way to reach the university from the main station Bielefeld Hauptbahnhof is to take the tram. The tram station Hauptbahnhof is located on the left after leaving the main station through the main entrance and crossing the street. Note that the tram station is an underground station, marked with a blue U. From platform 2, you take line 4 in the direction Lohmannshof until you reach Universität. At the tram station Universität, you go upstairs and turn left to reach the main entrance of the university. After entering, you take the next turn left to reach the main hall by passing the stairs.

## Tram map