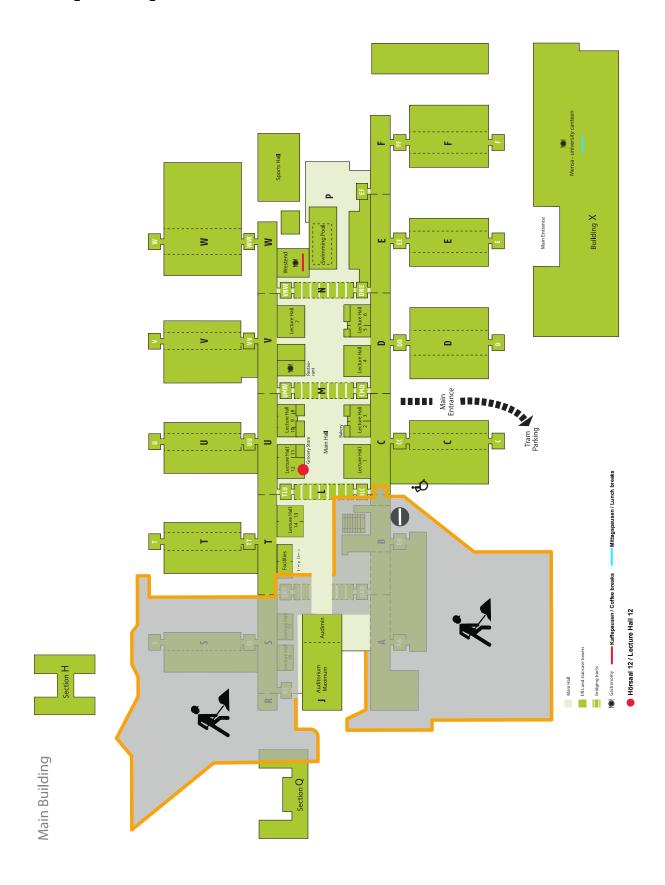

## **How to find Lecture Hall H12?**

The room for all lectures is Lecture Hall H12.

The room is located in the university main hall at the main building.

The university is separated into different building blocks, which are denoted by capital letters and which can all be reached from the main hall. If you arrive at the hall from the main entrance, you have to go left in direction to U. After a few meters, you will already see the letter H12 on your right – located directly behind a little shop. ( See red marker on Campus Map, page 3.)

## Campus map